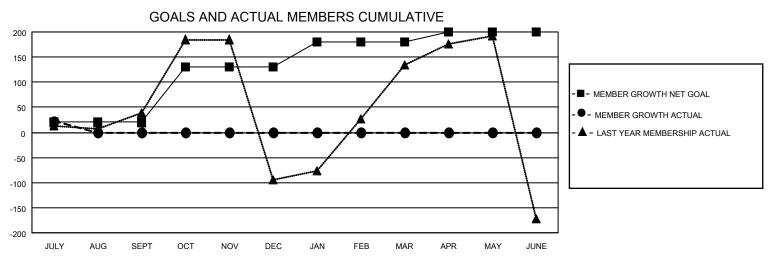

## GOALS AND ACTUAL NEW CLUBS CUMULATIVE

| DROPPED CLUBS: 0 |    | 13 CLUBS OF 80 ADDED 1 OR<br>MORE NEW MEMBERS | GENDER DISTRIBUTION            |                |  |
|------------------|----|-----------------------------------------------|--------------------------------|----------------|--|
|                  |    | WORL NEW WEWDERO                              | MALE                           | 1,998 (77.59%) |  |
|                  |    |                                               | FEMALE                         | 577 (22.41%)   |  |
| DROPPED MEMBERS  |    |                                               | NON BINARY                     | 0 (0.00%)      |  |
| <u> </u>         |    |                                               | PREFER NOT TO ANSWER 0 (0.00%) |                |  |
| DECEASED         | 0  |                                               |                                | ,              |  |
| CLUB CANCELLED   | 0  | CLICK HERE FOR CUMULATIVE                     | TOTAL FAMILY UNIT MEMBERS      | 1,079          |  |
| OTHER            | 13 | MEMBERSHIP DATA                               |                                |                |  |
| TOTAL            | 13 |                                               | FAMILY MEMBERS PAYING HA       | LF DUES 624    |  |
|                  |    |                                               |                                |                |  |