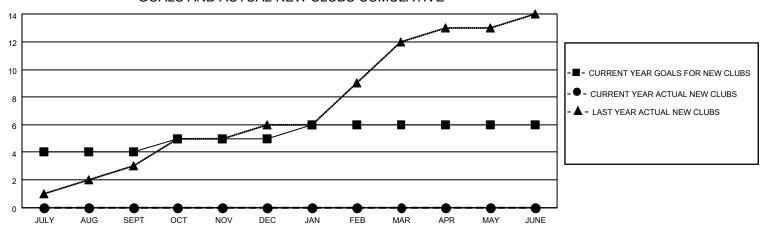

## GOALS AND ACTUAL NEW CLUBS CUMULATIVE

| DROPPED CLUBS: 0 |    | 13 CLUBS OF 80 ADDED 1 OR<br>MORE NEW MEMBERS | GENDER DISTRIBUTION            |                |  |
|------------------|----|-----------------------------------------------|--------------------------------|----------------|--|
|                  |    | WORL NEW WEWDERO                              | MALE                           | 1,998 (77.59%) |  |
|                  |    |                                               | FEMALE                         | 577 (22.41%)   |  |
| DROPPED MEMBERS  |    |                                               | NON BINARY                     | 0 (0.00%)      |  |
| <u> </u>         |    |                                               | PREFER NOT TO ANSWER 0 (0.00%) |                |  |
| DECEASED         | 0  |                                               |                                | ,              |  |
| CLUB CANCELLED   | 0  | CLICK HERE FOR CUMULATIVE                     | TOTAL FAMILY UNIT MEMBERS      | 1,079          |  |
| OTHER            | 13 | MEMBERSHIP DATA                               |                                |                |  |
| TOTAL            | 13 |                                               | FAMILY MEMBERS PAYING HA       | LF DUES 624    |  |
|                  |    |                                               |                                |                |  |